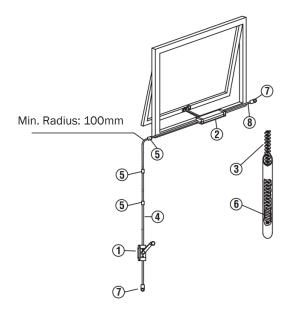

## Kit Contents

| Item | Description   | Quantity          |
|------|---------------|-------------------|
| 1    | Mini operator | 1                 |
| 2    | Chain opener  | 1                 |
| 3    | Cable         | 6m                |
| 4 *  | Conduit       | * Sold Separately |
| 5    | Saddle        | 10                |
| 6    | Lock spring   | 2                 |
| 7    | End plug      | 2                 |