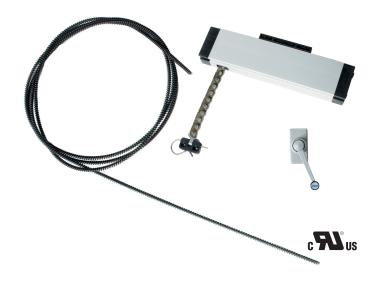

## Kit Contents

| Item | Description   | Quantity          |
|------|---------------|-------------------|
| 1    | Mini operator | 1                 |
| 2    | Chain opener  | 1                 |
| 3    | Cable         | 6m                |
| 4 *  | Conduit       | * Sold Separately |
| 5    | Saddle        | 10                |
| 6    | Lock spring   | 2                 |
| 7    | End plug      | 2                 |