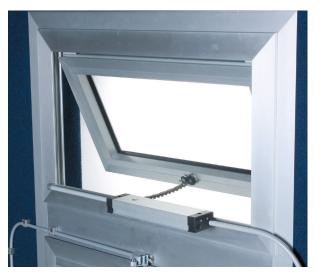

## **Applications**

Suitable for top hinged windows with less than 5ft (1.5m) width.

## **Features**

- Maximum opening: 10" (250mm)
- Conduit (2x3m), conduit bender and tool for conduit preparation are not included in the ARIA kit and have to be ordered separately
- 20ft (6m) cable length
- Suitable for bottom hinged windows adding brack Part # 37616TY brackets
- Supplied in 3 meters steel rods externally coated in White, Black or Grey PVC. The internal tube is in polyethylene to make the cable sliding easier.