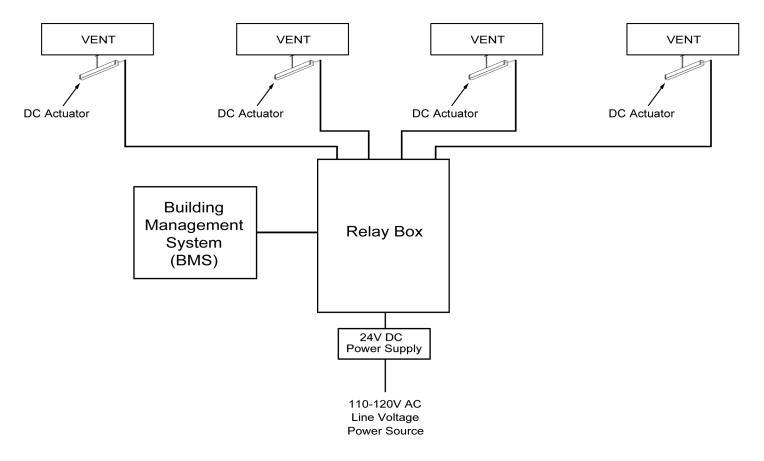

# Example 4: Projects with Building Management Systems

For DC actuators only; AC actuators cannot connect to Building Management Systems.

For product specs (such as volt limits) see FFI Data Sheets.