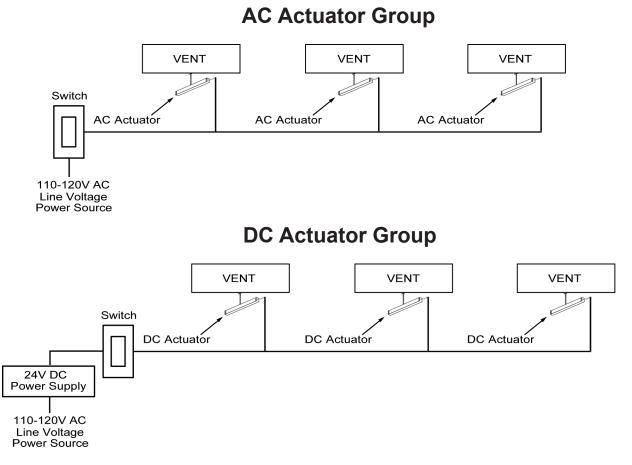

# Example 2: Multiple actuator operation

For product specs (such as volt limits) see FFI Data Sheets.

For details visit the Actuators/Motors page, see Data Sheets, and contact FFI Customer Service for Installation Guides and CAD drawings.

# **AC Actuator Groups**

### **DC Actuator Groups**

For details visit the Actuators/Motors page, see Data Sheets, and contact FFI Customer Service for Installation Guides and CAD drawings.

FOR REFERENCE ONLY - NOT PROJECT SPECIFIC