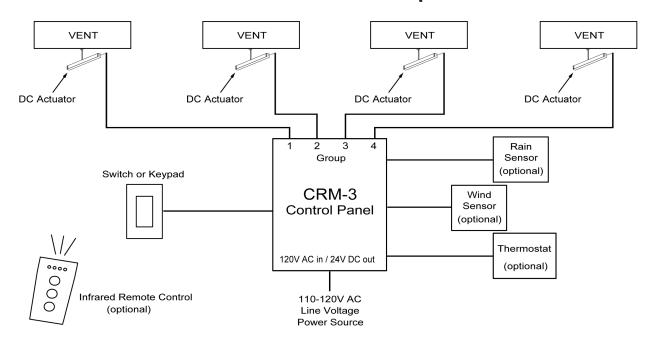

### Example 3: Multiple actuators with a control panel

For product specs (such as volt limits) see FFI Data Sheets.

### **DC Actuator Groups**

For details visit the Actuators/Motors page, see Data Sheets, and contact FFI Customer Service for Installation Guides and CAD drawings.

FOR REFERENCE ONLY - NOT PROJECT SPECIFIC

## **DC Actuator Group**

For details visit the Actuators/Motors page, see Data Sheets, and contact FFI Customer Service for Installation Guides and CAD drawings.