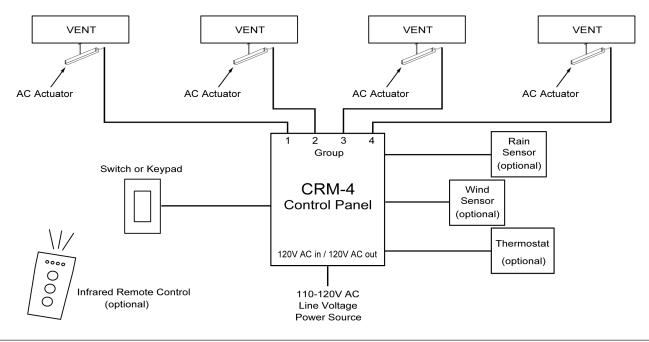

### Example 3: Multiple actuators with a control panel

For product specs (such as volt limits) see FFI Data Sheets.

# **AC Actuator Groups**