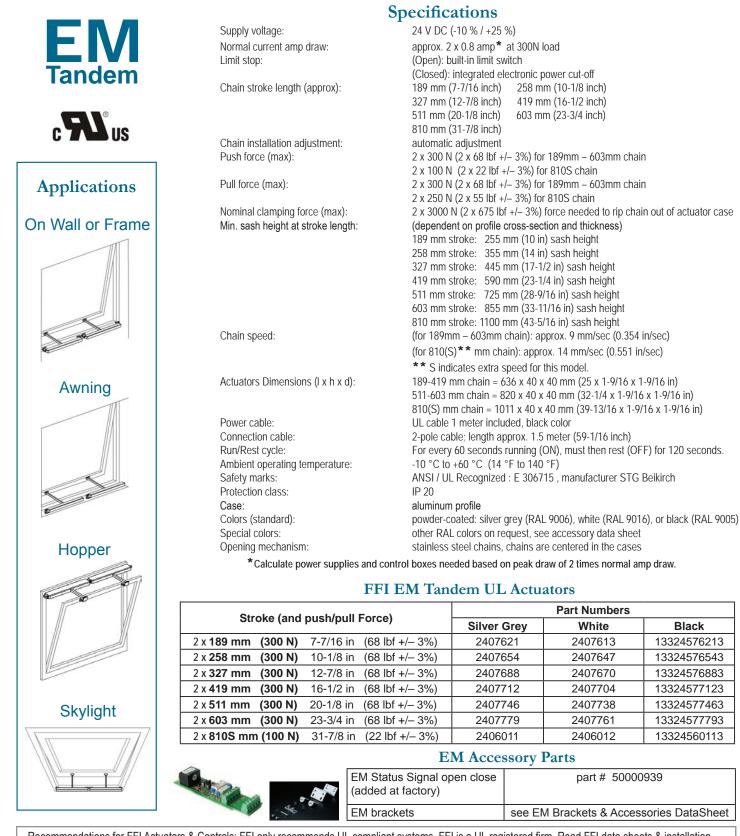

#### Features

• Tandem is 2 actuators (master and slave) connected by a cable, designed for wide vents.

- The actuators can be mounted at any distance apart from each other on the vent.
- EM series has a slim casing and low-noise operation.
- Push/Pull Force up to 300 N (68 lb) for each actuator to operate 189mm 603mm chain versions.
- Opening distance ranges from 189 mm to 810 mm approx., according to version.
- Multiple windows may be linked for simultaneous operation.
- Actuators have stainless steel chains for rigidity and durability.
- Tight vent closure using electronic power cut-off.
- UL Recognized.
- Sash connectors/hinge brackets and all mounting brackets for EM are available in EM Bracket kits (sold separately) rather than included with the actuator; see EM Brackets & Accessories DataSheet.
- Actuators are available in standard grey, white, or black color.
- UL cable 1 meter included, black color.
- Tested to 10,000 cycles.
- 2-year manufacturer's warranty; requires use according to Installation Guide recommendations.