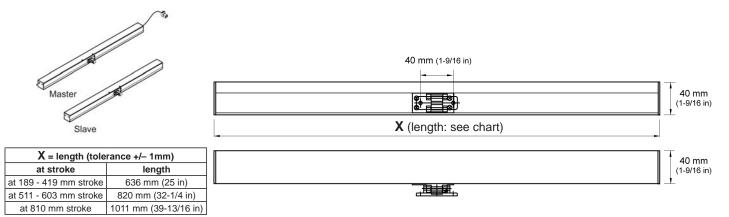

#### Features

• Tandem is 2 actuators (master and slave) connected by a cable, designed for wide vents.

- The actuators can be mounted at any distance apart from each other on the vent.
- EM series has a slim casing and low-noise operation.
- Push/Pull Force up to 300 N (68 lb) for each actuator to operate 189mm 603mm chain versions.
- Opening distance ranges from 189 mm to 810 mm approx., according to version.
- Multiple windows may be linked for simultaneous operation.
- Actuators have stainless steel chains for rigidity and durability.
- Tight vent closure using electronic power cut-off.
- UL Recognized.
- Sash connectors/hinge brackets and all mounting brackets for EM are available in EM Bracket kits (sold separately) rather than included with the actuator; see EM Brackets & Accessories DataSheet.
- Actuators are available in standard grey, white, or black color.
- UL cable 1 meter included, black color.
- Tested to 10,000 cycles.
- 2-year manufacturer's warranty; requires use according to Installation Guide recommendations.