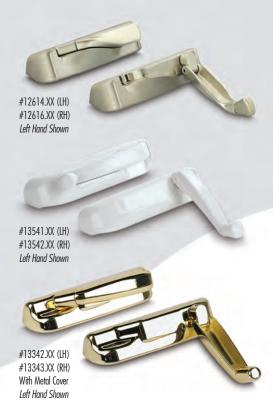

Full-Flip Handle and Snap-Fit Covers provide an opportunity for you to reduce your inventory of optional operator colors as the hardware's appearance can

Removeable Cover And Full-Flip Folding Handle.

Featuring a variety of handle and cover designs in a wide assortment of decorative finishes that will work exclusively with the Encore® System. Ask about special options to help manufacturers comply to ADA requirements.