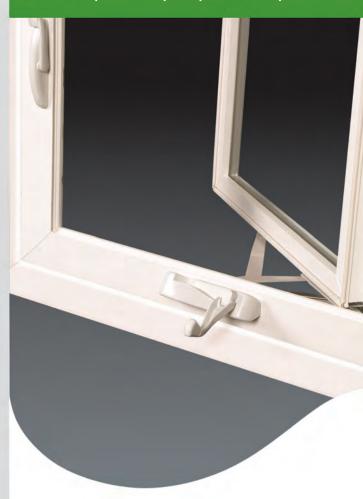

Encore® provides

style and performance

on any vinyl or wood

window application.

## **Encore® Operator System Offers Increased Performance**

Truth Hardware's Encore Operators allow for the operation of larger style awning and casement windows which are popular in today's construction and remodeling projects. Engineered to drop into the same footprint as Truth's Maxim Operators, helps make the conversion to the new Encore system that much simpler. Truth also offers optional low profile and rear mount operators that fit a wide range of profiles and window types and easily mount to thin wall profiles including fiberglass, aluminum and steel, in addition to wood profiles.

## Installation Available For Wood And Vinyl Windows.

Provides Ease Of Operation And Maximum Strength.

- Single Arm Awning Operator for narrow windows or those with a smaller profile cavity
- Low Profile Dyad Operator for 12"- 24" wide casements (available in rear mount only)