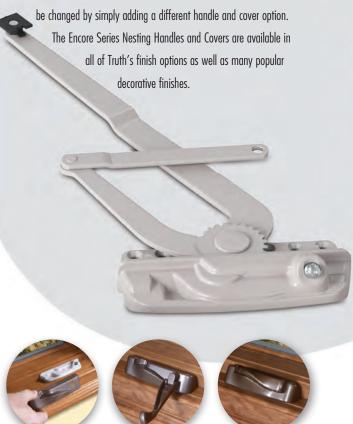

Full-Flip Handle and Snap-Fit Covers provide an opportunity for you to reduce your inventory of optional operator colors as the hardware's appearance can

Removeable Cover And Full-Flip Folding Handle.

Featuring a variety of handle and cover designs in a wide assortment of decorative finishes that will work exclusively with the Encore® System. Ask about special options to help manufacturers comply to ADA requirements.